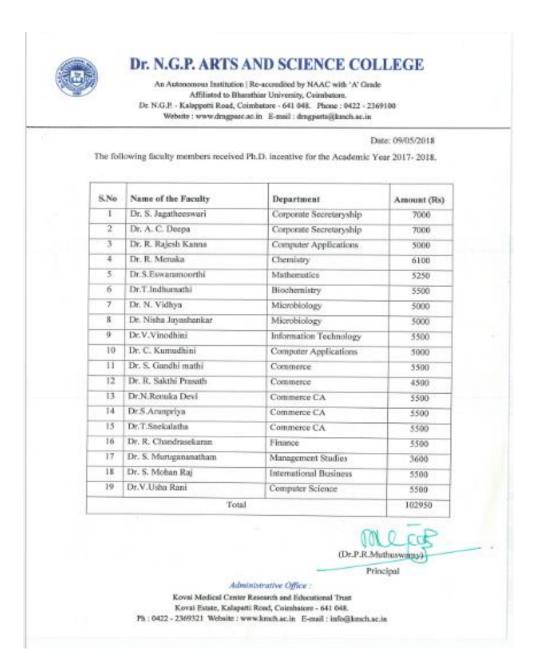

### Dr. N.G.P. ARTS AND SCIENCE COLLEGE (AUTONOMOUS)

**Coimbatore-48** 

List of Seed Money Projects (2017-2018)

| S.No | Staff Member(s)         | Department                                                                                                   | Project Title                                                                                                                             | Amount in Rs. |  |
|------|-------------------------|--------------------------------------------------------------------------------------------------------------|-------------------------------------------------------------------------------------------------------------------------------------------|---------------|--|
| 1    | Dr.S.Balasubramanian    | Biochemistry                                                                                                 | Biochemical and molecular<br>characterization of Rasthali and<br>Grand Naine Banana Plants<br>Genetically Transformed with<br>OsNAS1 Gene | 5000          |  |
| 2    | Dr.K.Rajathi            | Biochemistry                                                                                                 | Detection of dopamine using<br>carboxyl functionalized CdTe<br>quantum dots                                                               | 5000          |  |
| 3    | Dr.S.Gowri              | Biochemistry                                                                                                 | Cytogenetic and molecular analysis<br>of MTRR gene mutation in<br>Parkinson's patients of Tamilnadu<br>population                         | 5000          |  |
| 4    | Dr.N.Kannikaparameswari | Biochemistry                                                                                                 | Mutational analysis of NRXN1<br>gene and haematological<br>parameters in autism patient of<br>Kerala population                           | 5000          |  |
| 5    | Dr.D.Pradeepa           | Biochemistry                                                                                                 | Photo decontamination of<br>endosulphan and evaluation of its<br>phytotoxicity                                                            | 5000          |  |
| 6    | Dr. T. Indhumathi       | Biochemistry                                                                                                 | Extraction of protein and<br>Estimation of Nutritional value<br>from spirulina (Arthrospira<br>plantensis)                                | 5000          |  |
| 7    | Mr. P.Arun              | Biotechnology                                                                                                | Kernatinolytic activity of<br>Acinetobacter Johnsonii NGP<br>SR246 isolated from poultry waste                                            | 5000          |  |
| 8    | Dr. Radha Palaniswamy   | Biotechnology                                                                                                | Isolation and screening of protease<br>and amylase producing bacteria<br>from soil                                                        | 5000          |  |
| 9    | Dr. K.Arungandhi        | Arungandhi Biotechnology Biological synthesis and<br>characterization of silica<br>nanoparticles from E.coli |                                                                                                                                           | 5000          |  |
| 10   | Dr.P.Chidambararajan    | Biotechnology                                                                                                | Determination of alpha amylase<br>inhibitory activity, antioxidant and<br>cytotoxicity activity using ultra<br>lactuca L. and             | 5000          |  |

NAAC 3<sup>rd</sup> Cycle

**Criterion VI Metric 6.3.1** 

|                       |                                                            |                       | Halymeniadilatatazanardini                                                                                                                                           |      |
|-----------------------|------------------------------------------------------------|-----------------------|----------------------------------------------------------------------------------------------------------------------------------------------------------------------|------|
| 11                    | Dr.M.Poongothai                                            | Biotechnology         | Antibacterial, Anti acne activity<br>and vitamin B6 content in<br>Caesalpinia sappan L. and<br>Cinnamomum verum. J. presl-A<br>comparison                            | 5000 |
| 12                    | ()<br>F                                                    |                       | In vitro study of Phycocyanin's<br>(Spirulina platensis) Anticancer<br>Properties                                                                                    | 5000 |
| 13                    | Dr.A.M.Ramachandran                                        | Microbiology          | Screening of antimicrobial activity<br>of methonal extracts of medicinal<br>plants against micro organisms                                                           | 5000 |
| 14                    | Mr.S.Senthil Prabhu                                        | Microbiology          | Purification of Drinking water by<br>filter Paper coated with plant<br>extracts and Activated Carbon: A<br>Simple Cost Effective Water<br>Purification method        | 5000 |
| 15                    | Mrs.C.Sasikala                                             | Microbiology          | Isolation and purification of<br>Bioactive compounds from sea<br>weed Caulerpaserrulata                                                                              | 5000 |
| 6                     | Dr.D.Geetharamani                                          | Microbiology          | Antimicrobial activity of Blepharis maderaspatensis                                                                                                                  | 5000 |
| 17                    | Dr.N.Vidhya Microbiolog                                    |                       | Production Of Bioplastic By<br>Polyhydroxy Butyrate (Phb)<br>Producing Microorganisms Using<br>Parthenium Hysterophorus As An<br>Alternate Cheap Substrate           | 5000 |
| 18 Dr.S.Uma Maheswari |                                                            | Food and<br>Nutrition | Formulation and organoleptic<br>evaluation of ragi milk enriched ice<br>cream                                                                                        | 5000 |
| 9                     | Dr.D.Sridevi                                               | Food and<br>Nutrition | Study the effectiveness of video<br>assisted teaching programme of<br>polycystic ovarian syndrome using<br>structured knowledge questionnaire<br>for pre-adult girls | 5000 |
| 20                    | Mrs.M.Thiruselvi CLT Changes of parameters anticoagulants. |                       | Changes of hematological parameters in different anticoagulants.                                                                                                     | 5000 |
| 21                    | Mrs.S.Sasikala                                             | CLT                   | Evaluation of antibacterial activity<br>and instrumental study (GC/MS) in<br>poly herbal formulation of<br>Achyranthes aspera and<br>Boerhaavia diffusa.             | 5000 |

Criterion VI Metric 6.3.1

| 22 | Mrs.S.Kokila                                                                        | CLT                                                               | In vitro anti cataract activity of<br>symplocos racemosa on glucose<br>induced goat eyelens | 5000 |
|----|-------------------------------------------------------------------------------------|-------------------------------------------------------------------|---------------------------------------------------------------------------------------------|------|
| 23 | Mr.N. Kumar                                                                         | Computer<br>Science                                               | Online Property Finder                                                                      | 5000 |
| 24 | Mrs. Usha                                                                           | Computer<br>Science                                               | Eye Banking                                                                                 | 5000 |
| 25 | Ms.C. Karpagam                                                                      | Computer<br>Science                                               | Car Rental Services                                                                         | 5000 |
| 26 | Science Surveillance                                                                |                                                                   | Face Recognition in Multicamera<br>Surveillance                                             | 5000 |
| 27 | Mr.T.R.Anand                                                                        | Computer<br>Technology                                            | Online web portal system for school students and parents                                    | 5000 |
| 28 | Mr.B.Narasimhan                                                                     | Computer<br>Technology                                            | Defect tracking system                                                                      | 5000 |
| 29 | Mrs. D.Maheshwari                                                                   | Computer<br>Technology                                            | Graphical password                                                                          | 5000 |
| 30 | Mrs. V.Manimekalai                                                                  | Mrs. V.Manimekalai Computer E pay Processing portal Technology    |                                                                                             | 5000 |
| 31 | Mrs. R.S.Padmapriya                                                                 | Irs. R.S.Padmapriya Computer College Social Networking Technology |                                                                                             | 5000 |
| 32 | Mrs.V.Vinodhini                                                                     | Information<br>Technology                                         | Time Scheduling System for Photo<br>Studio                                                  | 5000 |
| 33 | Mrs. P.Menaka Information Secure Intranet Email<br>Technology Using Graphical Passy |                                                                   | Secure Intranet Email Application<br>Using Graphical Password                               | 5000 |
| 34 | Mrs. K.Geetha                                                                       | Information<br>Technology                                         | CPU Profile Importing                                                                       | 5000 |

NAAC

Criterion VI Metric 6.3.1

| 35 | Mrs.S.Rekha                    | Information<br>Technology                | Courier tracking System                                                                                                                                   | 5000  |
|----|--------------------------------|------------------------------------------|-----------------------------------------------------------------------------------------------------------------------------------------------------------|-------|
| 36 | Mrs. B.Ramya                   | BCA                                      | Technical forum                                                                                                                                           | -5000 |
| 37 | Mrs. Bharathi Anbarasan        | BCA                                      | Just in time services in food<br>industry                                                                                                                 | 5000  |
| 38 | Mr. S. Poorna Senthil<br>kumar |                                          |                                                                                                                                                           | 5000  |
| 39 | Mr. P. Dineshkumar             | Ar. P. Dineshkumar BCA Online car rental |                                                                                                                                                           | 5000  |
| 40 | Dr.D.Devi aruna                | BCA                                      | Graphical password authentication system                                                                                                                  | 5000  |
| 41 | Mrs. A. Nirmala                | BCA                                      | Online Tollgate payment system                                                                                                                            | 5000  |
| 42 | Dr.R.Rajesh kanna              | BCA                                      | Detected E-Banking Phishing<br>associative classification                                                                                                 | 5000  |
| 43 | Dr.M.Prakash                   | Commerce CA                              | A Study On Impact Of Gst After<br>It's Implementation On Msme<br>Sector With Special Reference To<br>Coimbatore                                           | 5000  |
| 44 | Mr.C.Eahambaram                | Commerce CA                              | A Study On Financial Performance<br>Of Fertilizer Industry                                                                                                | 5000  |
| 45 | Dr.M.Shanthinidivi             | Commerce CA                              | A Study On Perception Of Social<br>Media Impact On Students' Social<br>Behaviour And Academic<br>Performance With Special<br>Reference To Coimbatore City | 5000  |
| 46 | Dr.P.Jayasubramanian           | Commerce CA                              | Assessment Of Nutrition<br>Knowledge Of Rural Mothers In<br>Child Care With Special Reference<br>To Coimbatore District                                   | 5000  |

Criterion VI Metric 6.3.1

| 7                                                                                                                                                                                                                                                                                                                                                                                                                                                                                                                                                                                                                                                                                                                                                                                                                                                                                                                                                                                                                                                                                                                                                                                                                                                                                                                                                                                                                                                                                                                                                                                                                                                                                                                                                                                                                                                                                                                                                                                                                                                                                                                              | Dr.S.Arunpriya                                                                                                                                                      | Commerce CA                                                                                                                   | A Study On Financial Performance<br>Of Bajaj Auto Ltd.                                                                  | 5000 |
|--------------------------------------------------------------------------------------------------------------------------------------------------------------------------------------------------------------------------------------------------------------------------------------------------------------------------------------------------------------------------------------------------------------------------------------------------------------------------------------------------------------------------------------------------------------------------------------------------------------------------------------------------------------------------------------------------------------------------------------------------------------------------------------------------------------------------------------------------------------------------------------------------------------------------------------------------------------------------------------------------------------------------------------------------------------------------------------------------------------------------------------------------------------------------------------------------------------------------------------------------------------------------------------------------------------------------------------------------------------------------------------------------------------------------------------------------------------------------------------------------------------------------------------------------------------------------------------------------------------------------------------------------------------------------------------------------------------------------------------------------------------------------------------------------------------------------------------------------------------------------------------------------------------------------------------------------------------------------------------------------------------------------------------------------------------------------------------------------------------------------------|---------------------------------------------------------------------------------------------------------------------------------------------------------------------|-------------------------------------------------------------------------------------------------------------------------------|-------------------------------------------------------------------------------------------------------------------------|------|
| With With Regarding and the Commission of the With With With Regarding and the With With Commission of the With With Commission of the Wi |                                                                                                                                                                     | Socio-Economic Impact Of E-Governance<br>In Coimbatore District Of Tamil Nadu<br>With Special Reference To Good<br>Governance | 5000                                                                                                                    |      |
| 9                                                                                                                                                                                                                                                                                                                                                                                                                                                                                                                                                                                                                                                                                                                                                                                                                                                                                                                                                                                                                                                                                                                                                                                                                                                                                                                                                                                                                                                                                                                                                                                                                                                                                                                                                                                                                                                                                                                                                                                                                                                                                                                              | Mr. D. Senthilnathan Corporate Secretaryship Capital in ACC Cement Industries                                                                                       |                                                                                                                               | 5000                                                                                                                    |      |
| 50                                                                                                                                                                                                                                                                                                                                                                                                                                                                                                                                                                                                                                                                                                                                                                                                                                                                                                                                                                                                                                                                                                                                                                                                                                                                                                                                                                                                                                                                                                                                                                                                                                                                                                                                                                                                                                                                                                                                                                                                                                                                                                                             | Dr. D. Parasakthi<br>Corporate<br>Secretaryship<br>Corporate<br>A study on the role of merger and<br>acquisitions in the globalized of the<br>Indian economy        |                                                                                                                               | 5000                                                                                                                    |      |
| 51                                                                                                                                                                                                                                                                                                                                                                                                                                                                                                                                                                                                                                                                                                                                                                                                                                                                                                                                                                                                                                                                                                                                                                                                                                                                                                                                                                                                                                                                                                                                                                                                                                                                                                                                                                                                                                                                                                                                                                                                                                                                                                                             | Mrs. J. Princy Corporate A study on Customers satisfaction<br>Secretary ship towards Adidas Product                                                                 |                                                                                                                               | 5000                                                                                                                    |      |
| 52                                                                                                                                                                                                                                                                                                                                                                                                                                                                                                                                                                                                                                                                                                                                                                                                                                                                                                                                                                                                                                                                                                                                                                                                                                                                                                                                                                                                                                                                                                                                                                                                                                                                                                                                                                                                                                                                                                                                                                                                                                                                                                                             | Mrs. N. Kothainayaki                                                                                                                                                | Commerce PA                                                                                                                   | A study on Manpower training and<br>development performance with<br>special reference to Sangeetha<br>mills private Ltd | 5000 |
| 53                                                                                                                                                                                                                                                                                                                                                                                                                                                                                                                                                                                                                                                                                                                                                                                                                                                                                                                                                                                                                                                                                                                                                                                                                                                                                                                                                                                                                                                                                                                                                                                                                                                                                                                                                                                                                                                                                                                                                                                                                                                                                                                             | Dr.K.Vanaja Commerce PA A Study on Consumer Satisfaction<br>Towards Shanti Social Services<br>with Special Reference To Medical<br>Shop, Coimbatore                 |                                                                                                                               | 5000                                                                                                                    |      |
| 14                                                                                                                                                                                                                                                                                                                                                                                                                                                                                                                                                                                                                                                                                                                                                                                                                                                                                                                                                                                                                                                                                                                                                                                                                                                                                                                                                                                                                                                                                                                                                                                                                                                                                                                                                                                                                                                                                                                                                                                                                                                                                                                             | Dr.M.Kalimuthu<br>Commerce PA<br>A Study on Brand Image and<br>Preference of Mobile Phones<br>Among College Students in<br>Coimbatore City                          |                                                                                                                               | 5000                                                                                                                    |      |
| 55                                                                                                                                                                                                                                                                                                                                                                                                                                                                                                                                                                                                                                                                                                                                                                                                                                                                                                                                                                                                                                                                                                                                                                                                                                                                                                                                                                                                                                                                                                                                                                                                                                                                                                                                                                                                                                                                                                                                                                                                                                                                                                                             | Dr.S.Gandhimathi                                                                                                                                                    | Commerce                                                                                                                      | A study on impact of GST on<br>textile industry with special<br>reference to Coimbatore                                 | 5000 |
| 6                                                                                                                                                                                                                                                                                                                                                                                                                                                                                                                                                                                                                                                                                                                                                                                                                                                                                                                                                                                                                                                                                                                                                                                                                                                                                                                                                                                                                                                                                                                                                                                                                                                                                                                                                                                                                                                                                                                                                                                                                                                                                                                              | <ul> <li>Mr.P. Vimal kumar</li> <li>Commerce</li> <li>A study on problems and prospects<br/>of farmers holding tomoto farm<br/>with special reference to</li> </ul> |                                                                                                                               | with special reference to kinathukadavu taluk                                                                           | 5000 |
| 57                                                                                                                                                                                                                                                                                                                                                                                                                                                                                                                                                                                                                                                                                                                                                                                                                                                                                                                                                                                                                                                                                                                                                                                                                                                                                                                                                                                                                                                                                                                                                                                                                                                                                                                                                                                                                                                                                                                                                                                                                                                                                                                             |                                                                                                                                                                     |                                                                                                                               | analysis of Bannari Amman sugar                                                                                         | 5000 |
| 8                                                                                                                                                                                                                                                                                                                                                                                                                                                                                                                                                                                                                                                                                                                                                                                                                                                                                                                                                                                                                                                                                                                                                                                                                                                                                                                                                                                                                                                                                                                                                                                                                                                                                                                                                                                                                                                                                                                                                                                                                                                                                                                              | Mr.N.Chandru Commerce A Study on work life balance of<br>women lecturers in Coimbatore<br>city                                                                      |                                                                                                                               | 5000                                                                                                                    |      |
| 59                                                                                                                                                                                                                                                                                                                                                                                                                                                                                                                                                                                                                                                                                                                                                                                                                                                                                                                                                                                                                                                                                                                                                                                                                                                                                                                                                                                                                                                                                                                                                                                                                                                                                                                                                                                                                                                                                                                                                                                                                                                                                                                             | Dr.S.MohanRaj                                                                                                                                                       | Commerce IB                                                                                                                   | A Study On Black Pepper Exports<br>And The Challenges Faced By The<br>Merchant Exporters In Coimbatore                  | 5000 |

Criterion VI Metric 6.3.1

| 60       | Ms.K.S.Nithya Devi                                                                                                                                                                  | English                                | A Study on the insightful<br>Interpretation of Roald Dahl's<br>Charlie and the Choclate Factory                                                                                                                                                                                                                                                                                                                                                                                                                                                                                                                                                                                                                                                                                                                                                                                                                                                                                                                                                                                                                                                                                                                                                                                                                                                                                                                                                                                                                                                                                                                                                                                                                                                                                                                                                                                                                                                                                                                                                                                                                                                                                                                                                                                                                                                                                                                                                                                                     | 5000                   |
|----------|-------------------------------------------------------------------------------------------------------------------------------------------------------------------------------------|----------------------------------------|-----------------------------------------------------------------------------------------------------------------------------------------------------------------------------------------------------------------------------------------------------------------------------------------------------------------------------------------------------------------------------------------------------------------------------------------------------------------------------------------------------------------------------------------------------------------------------------------------------------------------------------------------------------------------------------------------------------------------------------------------------------------------------------------------------------------------------------------------------------------------------------------------------------------------------------------------------------------------------------------------------------------------------------------------------------------------------------------------------------------------------------------------------------------------------------------------------------------------------------------------------------------------------------------------------------------------------------------------------------------------------------------------------------------------------------------------------------------------------------------------------------------------------------------------------------------------------------------------------------------------------------------------------------------------------------------------------------------------------------------------------------------------------------------------------------------------------------------------------------------------------------------------------------------------------------------------------------------------------------------------------------------------------------------------------------------------------------------------------------------------------------------------------------------------------------------------------------------------------------------------------------------------------------------------------------------------------------------------------------------------------------------------------------------------------------------------------------------------------------------------------|------------------------|
| G<br>Dr. | (SUNDARESAN. G)<br>FINANCE CONTROLLEI<br>SUNDARESEN. B Sc.<br>Finance Controller<br>N.G.P. Arts & Science<br>r. N.G.P. Magar, Kalapat<br>Coimbatore - 641 04<br>Phone: 0422-2369242 | A.C.A.,<br>College,<br>ti Road,<br>48, | PRINCIPAL<br>Dr. P. B., MUTTFILISV<br>DF. NOP Arts and Scene<br>Dr. NOP Arts and Scene<br>Dr. NOP Arts and Scene<br>Dr. NOP - Kalapati I<br>Coimbatore 641 0<br>Bandhadore 641 0<br>Ban | VA MIY<br>Callap<br>Ja |
|          |                                                                                                                                                                                     |                                        | 10 * 00                                                                                                                                                                                                                                                                                                                                                                                                                                                                                                                                                                                                                                                                                                                                                                                                                                                                                                                                                                                                                                                                                                                                                                                                                                                                                                                                                                                                                                                                                                                                                                                                                                                                                                                                                                                                                                                                                                                                                                                                                                                                                                                                                                                                                                                                                                                                                                                                                                                                                             |                        |
|          |                                                                                                                                                                                     |                                        |                                                                                                                                                                                                                                                                                                                                                                                                                                                                                                                                                                                                                                                                                                                                                                                                                                                                                                                                                                                                                                                                                                                                                                                                                                                                                                                                                                                                                                                                                                                                                                                                                                                                                                                                                                                                                                                                                                                                                                                                                                                                                                                                                                                                                                                                                                                                                                                                                                                                                                     |                        |
|          |                                                                                                                                                                                     |                                        |                                                                                                                                                                                                                                                                                                                                                                                                                                                                                                                                                                                                                                                                                                                                                                                                                                                                                                                                                                                                                                                                                                                                                                                                                                                                                                                                                                                                                                                                                                                                                                                                                                                                                                                                                                                                                                                                                                                                                                                                                                                                                                                                                                                                                                                                                                                                                                                                                                                                                                     |                        |
|          |                                                                                                                                                                                     |                                        |                                                                                                                                                                                                                                                                                                                                                                                                                                                                                                                                                                                                                                                                                                                                                                                                                                                                                                                                                                                                                                                                                                                                                                                                                                                                                                                                                                                                                                                                                                                                                                                                                                                                                                                                                                                                                                                                                                                                                                                                                                                                                                                                                                                                                                                                                                                                                                                                                                                                                                     |                        |
|          |                                                                                                                                                                                     |                                        |                                                                                                                                                                                                                                                                                                                                                                                                                                                                                                                                                                                                                                                                                                                                                                                                                                                                                                                                                                                                                                                                                                                                                                                                                                                                                                                                                                                                                                                                                                                                                                                                                                                                                                                                                                                                                                                                                                                                                                                                                                                                                                                                                                                                                                                                                                                                                                                                                                                                                                     |                        |